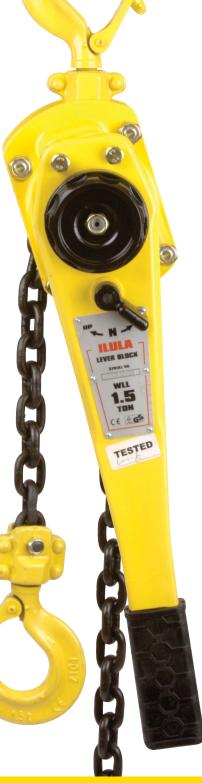

## **ILULA LEVER HOIST**

Robust & dependable lever hoist that is economical & lightweight

- Range from 750kg 9,000kg
- Double pawl braking system
- Extra-thick asbestos-free friction plates
- Anti-slip hooks providing extra safety with heavy duty cast safety latches
- Time saving rapid free-wheeling system for fast hook-ups
- Full spares back-up for maintenance purposes
- Drop forged top & bottom hooks that can rotate 360°
- Designed to international standards. Generally compliant to SANS
- Units can be chained for any height of lift required
- Overload protection available on request
- Each unit is tested to 125% of the rated capacity
- Serial numbered for traceability
- Supplied with individual test certificate

| Product | Capacity<br>(ton) | Effort<br>(kg) | Load Chain       |                 | Mass @ std   | Mass for                |
|---------|-------------------|----------------|------------------|-----------------|--------------|-------------------------|
| Code    |                   |                | Diameter<br>(mm) | No. of<br>falls | 3m lift (kg) | extra metre<br>HOL (kg) |
| ILU075  | 0.75              | 14             | 6.0              | 1               | 8.0          | 0.9                     |
| ILU150  | 1.5               | 22             | 8.0              | 1               | 13.0         | 1.4                     |
| ILU300  | 3.0               | 32             | 10.0             | 1               | 22.0         | 2.2                     |
| ILU600  | 6.0               | 34             | 10.0             | 2               | 36.0         | 4.4                     |
| ILU900  | 9.0               | 36             | 10.0             | 3               | 53.0         | 6.6                     |