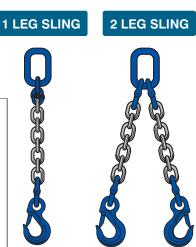

Grade 100 - Alloy slings cannot be used at temperatures exceeding 200°C.

Assembled with chain from:

4 LEG SLING