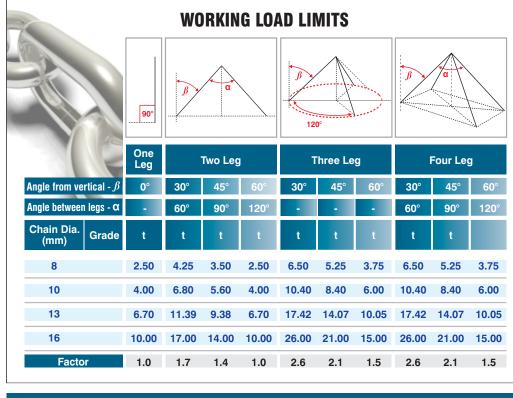

## **GRADE 100 CHAIN SLINGS**

Chain slings are the classic and widely used load handling attachment for a wide variety of lifting applications. They feature flexibility and extremely high durability.

Premium quality chain slings assembled with Thiele chain made in Germany to ASTM973.

We offer complete chain slings and components as well as

corresponding accessories and spare parts.

All lifting components are uniformly marked with equivalent chain size and grade.

Safety factor: 4:1

25% stronger than the corresponding diameter Grade 80 chain. Chain slings made to order according to your requirements.



Grade 100 - Alloy slings cannot be used at temperatures exceeding 200°C.



Assembled with chain from:









4 LEG SLING